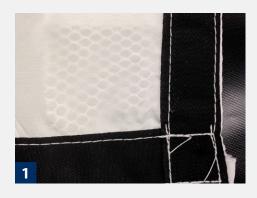

(1) Airbag material is reinforced with vinyl and steel cables (2) Electric motor option raises and lowers the main cable (3) Steel bearing rollers for smooth operation (4) Hoops lock the tarp compactly out of the way (5) Manual winch option