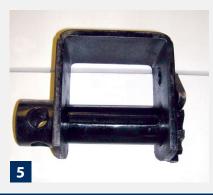

(1) Airbag material is reinforced with vinyl and steel cables (2) Electric motor option raises and lowers the main cable (3) Steel bearing rollers for smooth operation (4) Hoops lock the tarp compactly out of the way (5) Manual winch option