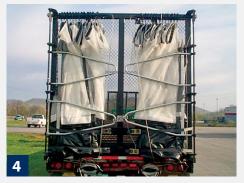

(1) Airbag material is reinforced with vinyl and steel cables (2) Electric motor option raises and lowers the main cable (3) Steel bearing rollers for smooth operation (4) Hoops lock the tarp compactly out of the way (5) Manual winch option