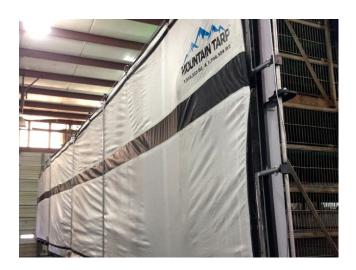

- ▶ Double-reinforced pressure points with heavy-duty webbing
- ▶ Under 300 lbs. per side; sold by the side
- ► Airbag material tarp is reinforced with vinyl and steel cables
- ▶ Steel cables in tarp keep it locked against trailer
- ► Cables lower out of the loading area
- ▶ Manual winch or electric motor options raise and lower the main cable

(1) Airbag material is reinforced with vinyl and steel cables (2) Electric motor option raises and lowers the main cable (3) Steel bearing rollers for smooth operation (4) Hoops lock the tarp compactly out of the way (5) Manual winch option