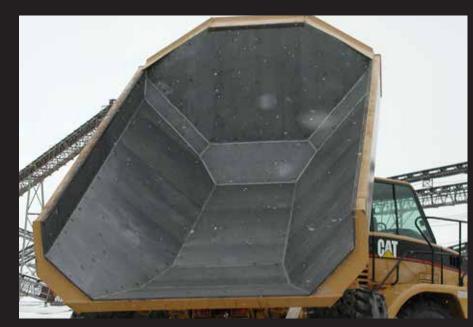

# NOUNTAIN TARP

OFF ROAD HEAVY DUTY EQUIPMENT Release loads quickly and completely with QuickSilver® Off Road heavy equipment liners from Linings Inc. The ultra slick surface of the liner reduces or eliminates carryback, increasing productivity.

With excellent sliding abrasion resistance and UV-, impact - and corrosionresistant properties, QuickSilver® Off-Road heavy equipment liners release bulk materials such as overburden, clay, coal, minerals, ores, and dirt, even at freezing temperatures.

## Add up the benefits of a QuickSilver® Off-Road Heavy Equipment Liner...

- Slick surface that releases loads quickly and reduces or eliminates carryback
- Sliding abrasion and UV-resistance that extends the life of the liner
- Impact and corrosion resistance that protects the integrity of the original equipment
- Impervious to freezing temperatures
- Quick, easy on-site installation that reduces time away from hauling