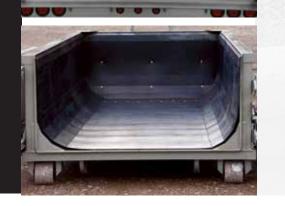

### Haul Away the Savings.

DURAPRO liners are bottom-line friendly. Not only is the up-front cost economical, but the payback is quick because:

- hauled each day
- general maintenance

### Light Weight.

At 1/3 the weight of aluminum and 1/8 the weight of steel, DURAPRO liners won't add much weight to your trucks.

### The Durable Solution.

DURAPRO is an industrial strength, reprocessed polymer liner designed to outwear both aluminum and steel in most applications.