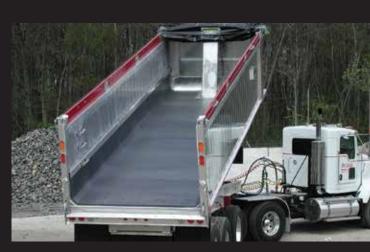

# THE LINER THAT WORKS. ANYTIME. ANYWHER

QuickSilver® dump body liners are engineered to withstand harsh field conditions, protect your equipment and handle any kind of bulk material, so no more:

- sticky or frozen loads
  shoveling
- backhoe cleanouts • risky dump angles
  - damaged hydraulics and brakes
- warming sheds

• chewed up floors

• washdowns

With Quicksilver® liners, drivers stay put and loads do the moving.

### All kinds of equipment.

From dump trailers and dump bodies to bottom dumps, gravel trains or transfer trailers, QuickSilver® liners mean faster load release and less equipment damage.