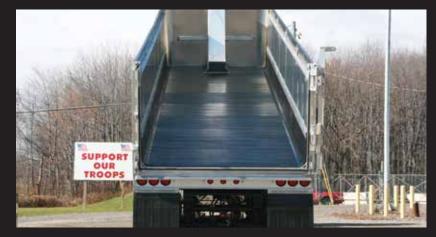

# THE LINER THAT WORKS. ANYTIME. ANYWHER

QuickSilver® dump body liners are engineered to withstand harsh field conditions, protect your equipment and handle any kind of bulk material, so no more:

- sticky or frozen loads
  shoveling
- backhoe cleanouts • risky dump angles
  - damaged hydraulics and brakes
- warming sheds

• chewed up floors

• washdowns

With Quicksilver® liners, drivers stay put and loads do the moving.

### All kinds of equipment.

From dump trailers and dump bodies to bottom dumps, gravel trains or transfer trailers, QuickSilver® liners mean faster load release and less equipment damage.