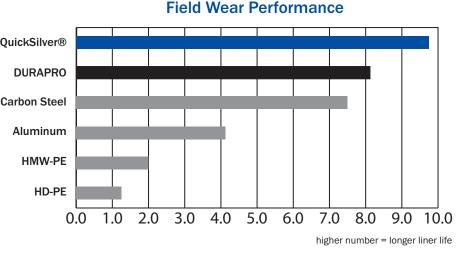

# THE DURABLE DUMP BODY LINER SOLUTION.

**5 Year Warranty** 

• Aggregate carry-back is significantly reduced – increasing the number of loads

• the original dump bed is protected - reducing floor replacement and