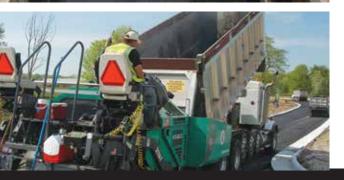

### Handles hot asphalt with ease.

### All kinds of loads.

Easily switch from hauling one bulk material to another. With QuickSilver® liners, you can haul hot asphalt mix one day, sand, gravel, aggregate, lime, topsoils, petroleum coke or some other material the next day.