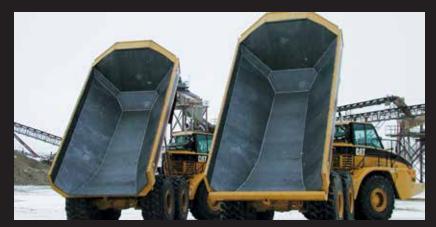

# NOUNTAIN TARP

OFF ROAD HEAVY DUTY EQUIPMENT Release loads quickly and completely with QuickSilver® Off Road heavy equipment liners from Linings Inc. The ultra slick surface of the liner reduces or eliminates carryback, increasing productivity.

With excellent sliding abrasion resistance and UV-, impact - and corrosionresistant properties, QuickSilver® Off-Road heavy equipment liners release bulk materials such as overburden, clay, coal, minerals, ores, and dirt, even at freezing temperatures.

## Add up the benefits of a QuickSilver® Off-Road Heavy Equipment Liner...

- Slick surface that releases loads quickly and reduces or eliminates carryback
- Sliding abrasion and UV-resistance that extends the life of the liner
- Impact and corrosion resistance that protects the integrity of the original equipment
- Impervious to freezing temperatures
- Quick, easy on-site installation that reduces time away from hauling