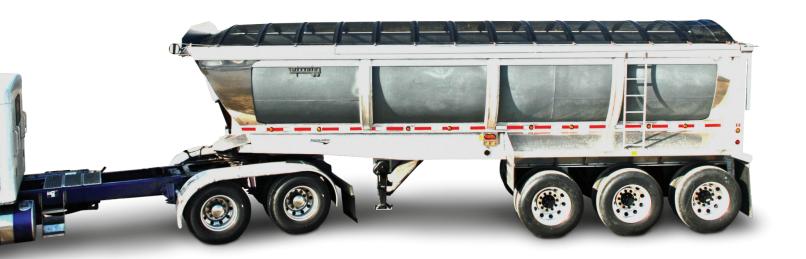

## Tarp n Go Systems

## For trailers

- Quiet direct drive motor with sprocket centrally mounted onto right angle shaft of gear box to provide for even power distribution. Motor is covered by 3 year non prorated warranty
- Manual crank with 9 locking positions in bent or straight mount style
- Full coverage wind deflector with easy motor access provided on electric systems
- Stainless steel cables
- Tarp bows store compactly out of load area
- Tarp bow ends have built on extended wear material, adjustable for 96" or 102" trailers with one bow

- Extended wear, super tough nylon bow ends with memory cable to ensure pop-up between bows and smooth tracking
- Power Bow option is standard for extra strength with any system 26' and longer
- Optional self-cleaning pulley eliminates ice and debris buildup
- Rear idler with 4" pulley, optional extended idler which allows tarp to extend beyond tailgate
- High quality aluminum components
- Easy to install