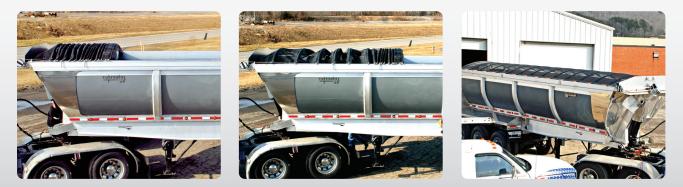

## Tarp n Go Systems

## For trailers

- Quiet direct drive motor with sprocket centrally mounted onto right angle shaft of gear box to provide for even power distribution. Motor is covered by 3 year non prorated warranty
- Manual crank with 9 locking positions in bent or straight mount style
- Full coverage wind deflector with easy motor access provided on electric systems
- Stainless steel cables
- Tarp bows store compactly out of load area
- Tarp bow ends have built on extended wear material, adjustable for 96" or 102" trailers with one bow

- Extended wear, super tough nylon bow ends with memory cable to ensure pop-up between bows and smooth tracking
- Power Bow option is standard for extra strength with any system 26' and longer
- Optional self-cleaning pulley eliminates ice and debris buildup
- Rear idler with 4" pulley, optional extended idler which allows tarp to extend beyond tailgate
- High quality aluminum components
- Easy to install